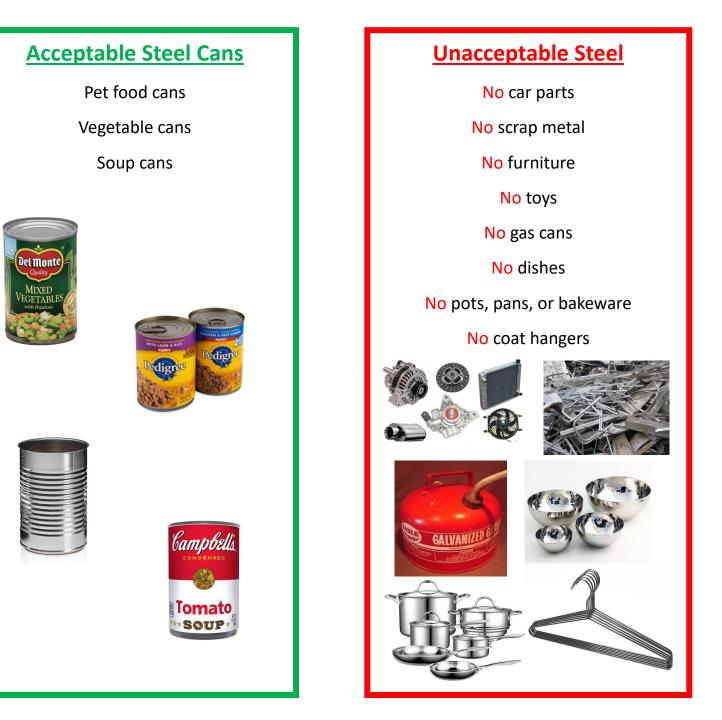

## **Steel Household Product Containers**

Recyclables must be removed from plastic bags - plastic bags are contamination.